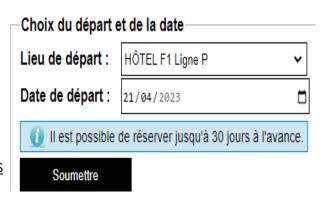

## STEP 2-

I choose the place and my departure date.

LIGNE P - IBIS BUDGET PN2 and HÔTEL FI PN2

LIGNE A - NOVOTEL CONVENTION and NOVOTEL SUITES

THE SHUTTLE DOES NOT STOP AT TERMINAL 2 / THE ONLY STOP IS AT THE HOTEL OR AT ROISSYPOLE.